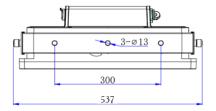

# **WEIGHT & SIZES:**

Weight: 10,3 Kg (22,7 lbs)

Dim.s without

handle: 497 x 180 x 186 mm (19,56 x 7,08 x 7,32 ln)
Dim.s with handle: 537 x 180 x 244 mm (21,14 x 7,08 x 9,60 ln)