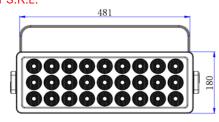

# **WEIGHT & SIZES:**

Weight: 10,3 Kg (22,7 lbs)

Dim.s without

handle: 497 x 180 x 186 mm (19,56 x 7,08 x 7,32 ln)
Dim.s with handle: 537 x 180 x 244 mm (21,14 x 7,08 x 9,60 ln)