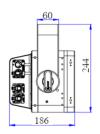

# **WEIGHT & SIZES:**

Weight: 10,3 Kg (22,7 lbs)

Dim.s without

handle: 497 x 180 x 186 mm (19,56 x 7,08 x 7,32 ln)
Dim.s with handle: 537 x 180 x 244 mm (21,14 x 7,08 x 9,60 ln)