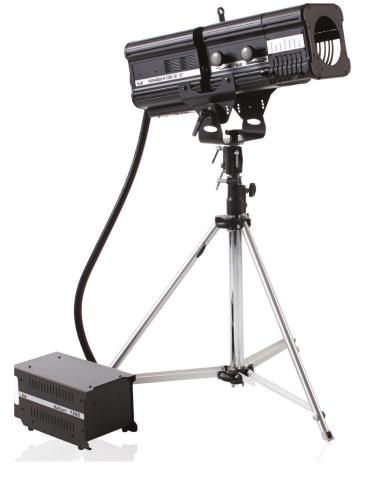

Followspot 1200 19°-27° for G22 1200W MSD/MSR lamp, flat field projection, ideal for use in medium-large-scale venues. It features a user friendly side and back handle, strong mechanics with extruded aluminium and steel plate body.

Excellent light beam thanks to high-quality optics by Arena Luci, with adjustable double condenser lens system. Suitable for theaters, television studios and photographic studios.

Adjustable beam opening from 19° to 27° through the lens slide, perfect focus with the same system and adjustment of softness of beam boundary. Iris is included, profile system with four steel shutter blades is included, mechanical blackout integrated, color holder for 6 filters is included. Optional Gobo holder (AC819).