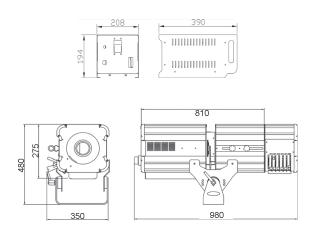

owder paint
- External ballast
- IP20
- Insulation calss I



Followspot 1200 19°-27° for G22 1200W MSD/MSR lamp, flat field projection, ideal for use in medium-large-scale venues. It features a user friendly side and back handle, strong mechanics with extruded aluminium and steel plate body.

Excellent light beam thanks to high-quality optics by Arena Luci, with adjustable double condenser lens system. Suitable for theaters, television studios and photographic studios.

Adjustable beam opening from 19° to 27° through the lens slide, perfect focus with the same system and adjustment of softness of beam boundary. Iris is included, profile system with four steel shutter blades is included, mechanical blackout integrated, color holder for 6 filters is included. Optional Gobo holder (AC819).





Arena Luci s.r.l. si riserva la facoltà di modificare le caratteristiche dei prodotti senza obbligo di preavviso Arena Luci s.r.l. reserve the right to change products specifications at anytime without prior notice