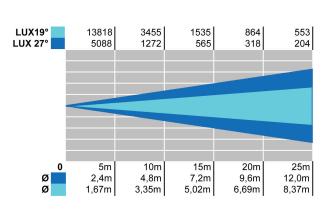

der paint
- External ballast
- IP20
- Insulation calss I



Followspot 1200 19°-27° for G22 1200W MSD/MSR lamp, flat field projection, ideal for use in medium-large-scale venues. It features a user friendly side and back handle, strong mechanics with extruded aluminium and steel plate body.

Excellent light beam thanks to high-quality optics by Arena Luci, with adjustable double condenser lens system. Suitable for theaters, television studios and photographic studios.

Adjustable beam opening from 19° to 27° through the lens slide, perfect focus with the same system and adjustment of softness of beam boundary. Iris is included, profile system with four steel shutter blades is included, mechanical blackout integrated, color holder for 6 filters is included. Optional Gobo holder (AC819).





Arena Luci s.r.l. si riserva la facoltà di modificare le caratteristiche dei prodotti senza obbligo di preavviso Arena Luci s.r.l. reserve the right to change products specifications at anytime without prior notice