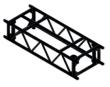

# MLT<sup>2</sup> - MOVING LIGHT TRUSS<sup>2</sup>

The MLT<sup>2</sup> is available in the following lengths:

Art. Nr. 113350MLT23200BK 3200mm 113350MLT22400BK 2400mm 113350MLT21600BK 1600mm

Powder coating in any RAL color is possible.