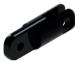

#### **FIXING TOOL**

Tool for locking the screw forks.

Art. Nr. 114350MLT2TOOL2