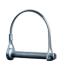

#### **LOCKING PIN**

To secure the MLT<sup>2</sup> truss to the Dolly

Art. Nr. HOF30021