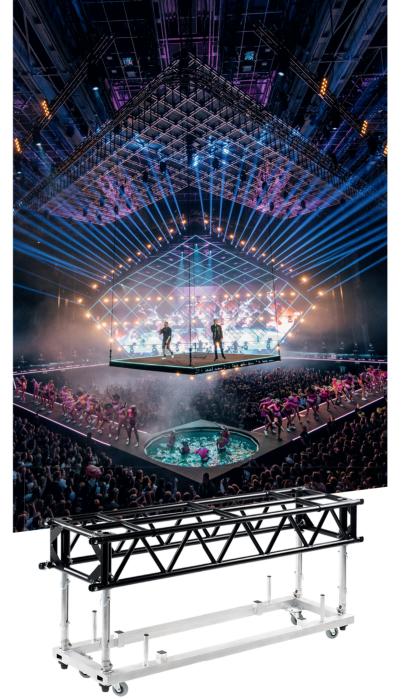

# MLT<sup>2</sup> PRE RIG TRUSS

# FAST SETUP? SMALL CREW?

#### **USE THE MLT<sup>2</sup> PRE RIG TRUSS!**

Setup and dismantling times have drastically decreased compared to the pre-Covid era. On top, crews have become much smaller.

But there is help - the MLT<sup>2</sup> offers German efficiency at its best.