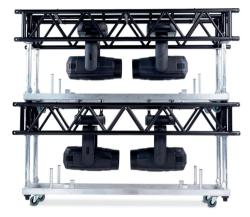

# MLT<sup>2</sup> - MOVING LIGHT TRUSS<sup>2</sup>

The MLT<sup>2</sup> is available in the following lengths:

Art. Nr. 113350MLT23200BK 3200mm 113350MLT22400BK 2400mm 113350MLT21600BK 1600mm

Powder coating in any RAL color is possible.

#### **EASY HANDLING**

Handling can be done with 1 person only as it takes **only 1 person to connect the truss to the dolly.** Up to 10 dollies without truss can be stacked on top of one another. The only limiting factor here is the height of the user, not the dolly itself.

#### **FAST ASSEMBLY**

Also, setup and dismantling times can be drastically decreased as the moving lights remain in the MLT² during transportation - shock absorbing wheels from Blickle help to protect them; ideal for both heavy and top-heavy loads up to 380 kg.