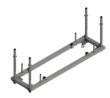

The **FOLDING DOLLY** is easy to handle as only one person is needed to connect the truss to the dolly.

Art. Nr. 114350MLT23200 3200mm 114350MLT22400 2400mm 114350MLT21600 1600mm

#### **EASY HANDLING**

Handling can be done with 1 person only as it takes **only 1 person to connect the truss to the dolly.** Up to 10 dollies without truss can be stacked on top of one another. The only limiting factor here is the height of the user, not the dolly itself.