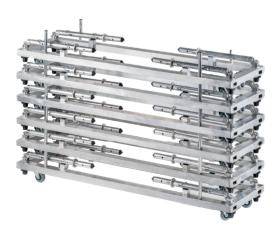

The **FOLDING DOLLY** is easy to handle as only one person is needed to connect the truss to the dolly.

Art. Nr. 114350MLT23200 3200mm 114350MLT22400 2400mm 114350MLT21600 1600mm

#### **EASY HANDLING**

Handling can be done with 1 person only as it takes **only 1 person to connect the truss to the dolly.** Up to 10 dollies without truss can be stacked on top of one another. The only limiting factor here is the height of the user, not the dolly itself.