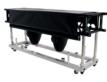

The **FOLDING DOLLY** is easy to handle as only one person is needed to connect the truss to the dolly.

Art. Nr. 114350MLT23200 3200mm 114350MLT22400 2400mm 114350MLT21600 1600mm

#### **EASY HANDLING**

Handling can be done with 1 person only as it takes **only 1 person to connect the truss to the dolly.** Up to 10 dollies without truss can be stacked on top of one another. The only limiting factor here is the height of the user, not the dolly itself.