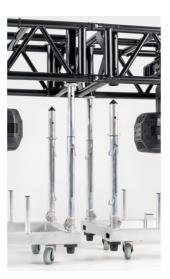

The **FOLDING DOLLY** is easy to handle as only one person is needed to connect the truss to the dolly.

Art. Nr. 114350MLT23200 3200mm 114350MLT22400 2400mm 114350MLT21600 1600mm

#### **EASY HANDLING**

Handling can be done with 1 person only as it takes **only 1 person to connect the truss to the dolly.** Up to 10 dollies without truss can be stacked on top of one another. The only limiting factor here is the height of the user, not the dolly itself.