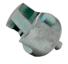

#### **CURVING TOOL**

Practical tool for adjusting 10-70 mm forks.

Art. Nr. 114350MLT2TOOL1