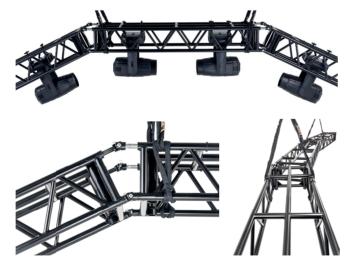

#### MAXIMUM FLEXIBILITY

And last but not least: with the MLT<sup>2</sup> you can **create curved truss systems without extra components.** Screw the forks out of the trusses by up to 70 mm (in total 140 mm) in order to create vertical or horizonal circles. This feature offers you maximum flexibility without having to buy special spacers for creating circles with different diameters.

**ROTATABLE FORKS** 

**ADJUSTABLE LEGS** 

**FOLDING DOLLY** 

SOFTSHOCK WHEELS FROM BLICKLE (GERMANY)